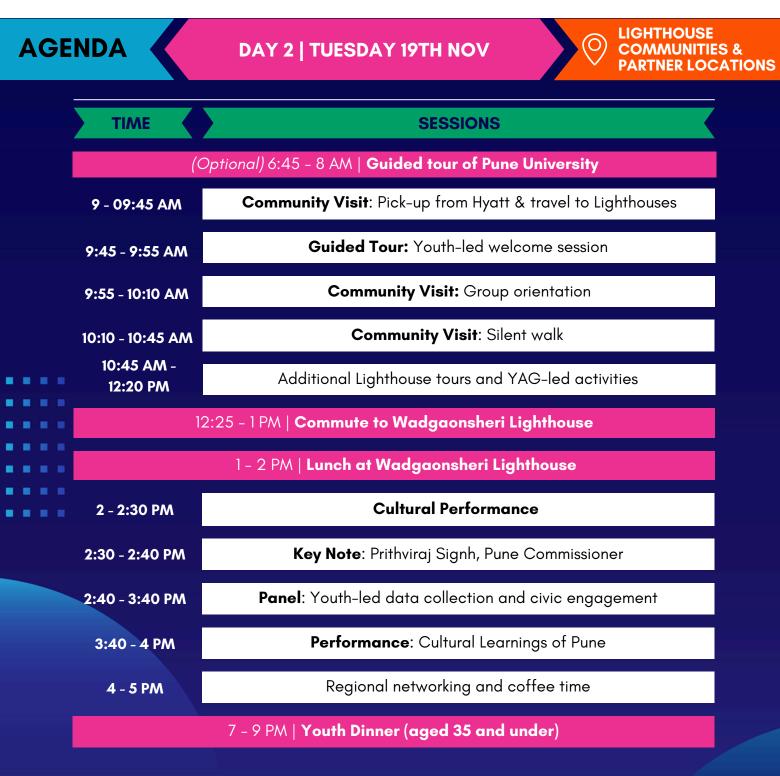

AGENDA

 WELCOME | SUNDAY 17TH NOV

| TIME                                                                                                  | SESSIONS                                                                                                  |  |  |
|-------------------------------------------------------------------------------------------------------|-----------------------------------------------------------------------------------------------------------|--|--|
| 3 - 3:30 PM                                                                                           | 3 - 3:30 PM Welcome: Opening Performance                                                                  |  |  |
| 3:30 - 5:20 PM                                                                                        | <b>Key Note</b> : Livelihoods Movement in Lighthouse Communities<br>Foundation: Celebrating Youth in Pune |  |  |
|                                                                                                       | 5:20 - 5:30 PM   <b>Break</b>                                                                             |  |  |
| 5:30 - 7 PM Youth-led Cultural Performances: Dance, Music, Nul<br>(traditional Indian street theater) |                                                                                                           |  |  |
|                                                                                                       |                                                                                                           |  |  |
|                                                                                                       |                                                                                                           |  |  |
|                                                                                                       |                                                                                                           |  |  |