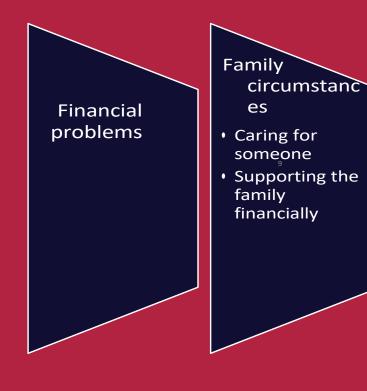

## Obstacles they face when seeking employment in companies:

- Most of the vacancies they apply for require a minimum bachelor's degree.
- Employers ask for experience, but do not give the opportunity to learn something for the first time.
- The requirements and formalities are complicated (bank account, paperwork, documents, etc.).
- They are exploited by employers. There is no overtime pay and labor policies are difficult to enforce.
- They suffer from anxiety in a stressful city and from having the responsibility
  of supporting themselves and the family.

The participants stated that in order to have the ideal job, it is necessary to

- Savings. Financial Education
- Discipline and Consistency
- Support network
- Government support
- Combining passion with daily work