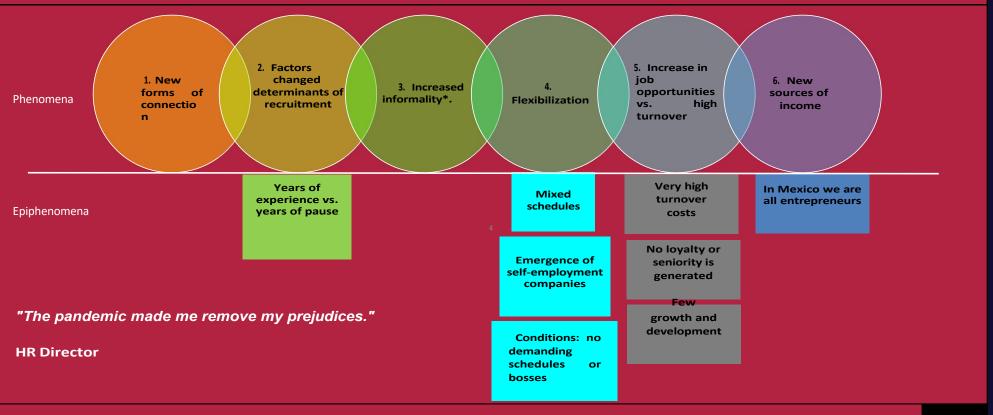

### The pandemic transformed labor thinking

<sup>\*</sup>According to México Cómo Vamos, in the first quarter of 2023, the labor informality rate was 51.3%, higher than that observed at the end of 2022 (51%). The percentage of the population in working poverty decreased to 37.7% compared to the previous quarter (38.5%).

### Rewriting the labor outlook in Mexico:

#### 4 current phenomena