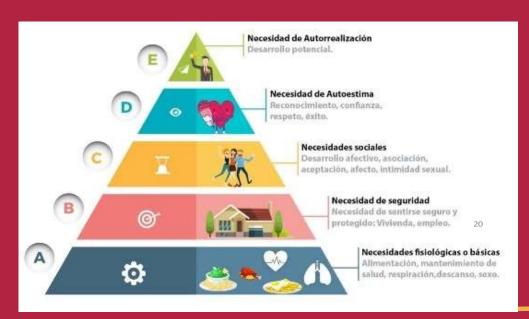

Maslow's pyramid: formulates a hierarchy of human needs and argues that as the most basic needs are satisfied (bottom of pyramid), human beings develop higher needs and desires.